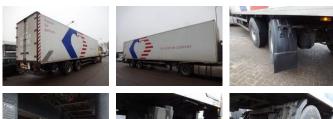

### Description

2 AXLE GROENEWEGEN CLOSED BOX. 10 Tons BPW ECO PLUS Axles. Steering Axle. Air Suspension. ABS. Tail lift - 2000 kg capacity. Spare wheel. Holland registration. MOT/Technical inspection valid till 18-03-2025 !!! 4x in stock !

#### Accessories

- Anti-lock braking system
- BPW Axels
- Air suspension
- •
- Rear doors
- Spare Tire