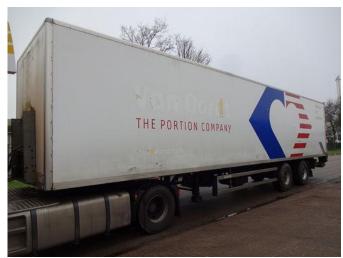

# Groenewegen 2 AXLE CLOSED BOX/STEERING AXLE/BPW

### Description

2 AXLE GROENEWEGEN CLOSED BOX. 10 Tons BPW ECO PLUS Axles. Steering Axle. Air Suspension. ABS. Tail lift - 2000 kg capacity. Spare wheel. Holland registration. MOT/Technical inspection valid till 18-03-2025 !!! 4x in stock !