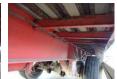

## **Technical specifications**

Number of axes 2

### Description

2-AXLE GROENEWEGEN DRO-12-20 CLOSED BOX TRAILER. ABS. Steering Axle. 10 Tons SAF Axles. Air Suspension. Tyres size 385/65/22,5 DHOLLANDIA Tail-Lift wit 2.000 kg capacity.

#### Accessories

- Central lubrication system
- Tail lift
- Anti-lock braking system
- Air suspension