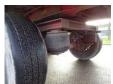

### Description

2-AXLE GROENEWEGEN DRO-12-20 CLOSED BOX TRAILER. ABS. Steering Axle. 10 Tons SAF Axles. Air Suspension. Tyres size 385/65/22,5 DHOLLANDIA Tail-Lift wit 2.000 kg capacity.