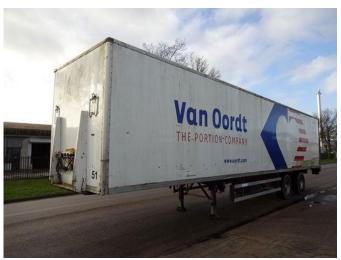

# Groenewegen 2-AXLE CLOSED BOX TRAILER / STEERING AXLE

### Description

2-AXLE GROENEWEGEN DRO-12-20 CLOSED BOX TRAILER. ABS. Steering Axle. 10 Tons SAF Axles. Air Suspension. Tyres size 385/65/22,5 DHOLLANDIA Tail-Lift wit 2.000 kg capacity.