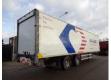

### Description

2-AXLE GROENEWEGEN DRO-12-20 CLOSED BOX TRAILER. ABS. Steering Axle. 10 Tons SAF Axles. Air Suspension. Tyres size 385/65/22,5 DHOLLANDIA Tail-Lift wit 2.000 kg capacity.