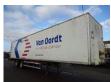

### Description

2-AXLE GROENEWEGEN DRO-12-20 CLOSED BOX TRAILER. ABS. Steering Axle. 10 Tons SAF Axles. Air Suspension. Tyres size 385/65/22,5 DHOLLANDIA Tail-Lift wit 2.000 kg capacity.