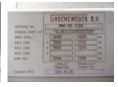

### General features

| Brand                      |                                                          | Groenewegen              |
|----------------------------|----------------------------------------------------------|--------------------------|
| Subcategory                |                                                          | Closed box               |
| Construction year          |                                                          | 2001                     |
| Date of first registration |                                                          | 30-06-2001               |
| Condition                  |                                                          | Used                     |
| General condition          |                                                          | generalCondition.average |
| Reference                  | GROENEWEGEN 2-AXLE CLOSED BOX<br>TRAILER / STEERING AXLE |                          |

### Description

2-AXLE GROENEWEGEN DRO-12-20 CLOSED BOX TRAILER. ABS. Steering Axle. 10 Tons SAF Axles. Air Suspension. Tyres size 385/65/22,5 DHOLLANDIA Tail-Lift wit 2.000 kg capacity.